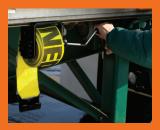

## Winds up loose straps.

The new Kinedyne Kwik Winder is a great tool for all flatbeds equipped with winches. Once the trailer has been unloaded, the Kwik Winder allows the driver to wind the straps onto the mandrel of the winch in a fraction of the time it takes to do it by hand. Simply attach the Kwik Winder to any winch and straps are easily recoiled. This essential tool saves time and gets drivers back on the road.