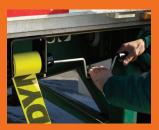

## Winds up loose straps.

The new Kinedyne Kwik Winder is a great tool for all flatbeds equipped with winches. Once the trailer has been unloaded, the Kwik Winder allows the driver to wind the straps onto the mandrel of the winch in a fraction of the time it takes to do it by hand. Simply attach the Kwik Winder to any winch and straps are easily recoiled. This essential tool saves time and gets drivers back on the road.