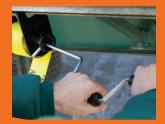

## Winds up loose straps.

The new Kinedyne Kwik Winder is a great tool for all flatbeds equipped with winches. Once the trailer has been unloaded, the Kwik Winder allows the driver to wind the straps onto the mandrel of the winch in a fraction of the time it takes to do it by hand. Simply attach the Kwik Winder to any winch and straps are easily recoiled. This essential tool saves time and gets drivers back on the road.