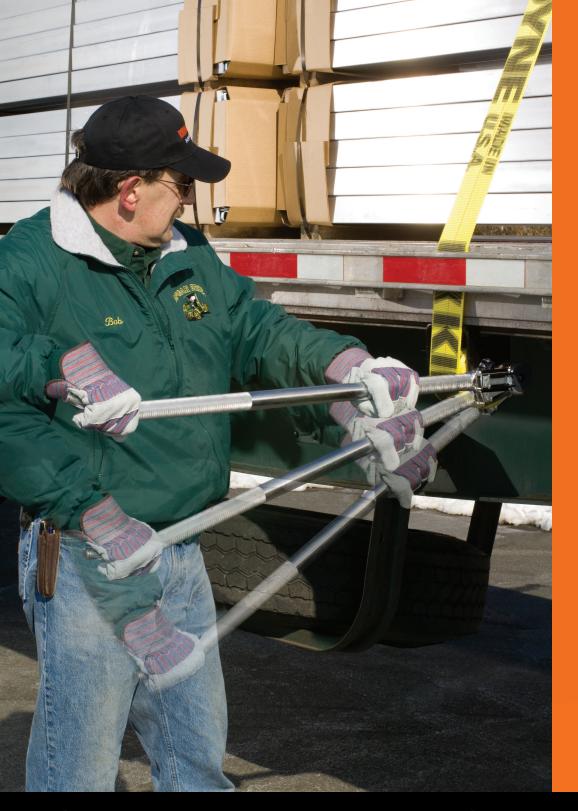

## Safe. Efficient. Convenient.

Kinedyne introduces a revolutionary development to the standard winch bar. The new Ratchet Winch Bar turns all winches into ratcheting winches and provides a safe, efficient and convenient way to tension and release winch straps. The ratchet device allows drivers to operate the bar in the safest possible range of motion. The bar, which easily attaches to the winch cap, positively locks to prevent it from slipping loose, thus reducing dangerous and costly accidents.