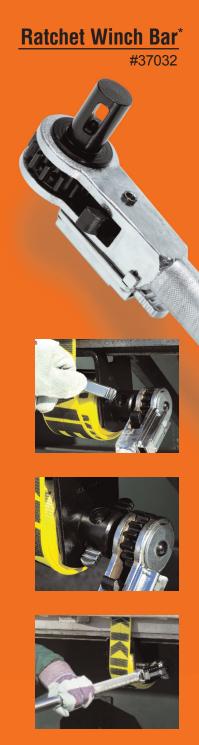

## Safe. Efficient. Convenient.

Kinedyne introduces a revolutionary development to the standard winch bar. The new Ratchet Winch Bar turns all winches into ratcheting winches and provides a safe, efficient and convenient way to tension and release winch straps. The ratchet device allows drivers to operate the bar in the safest possible range of motion. The bar, which easily attaches to the winch cap, positively locks to prevent it from slipping loose, thus reducing dangerous and costly accidents.